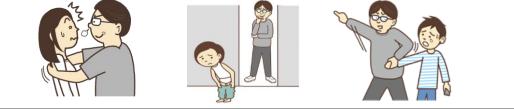

• At school I was touched in a way that made me feel uncomfortable.

- I didn't like it when someone peeked at me when I went to the bathroom or change into my P.E. clothes or swimsuit.
- I was taken to a place where I was alone with that person for no reason